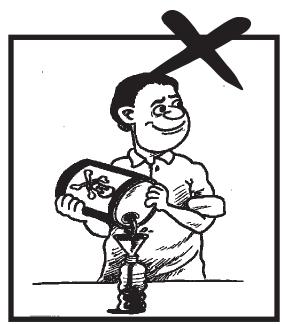

کیمیکلوں کی نقل دحمل کے دوران ڈرموں دغیرہ کومضبوطی سے با ندھ کرر تھیں۔

گاڑیوں کے پیچیے <u>کط</u>حصوں پر کھڑے ہوکرسٹر کرنے سے پر ہیز کریں۔

گاڑی کا دروازہ کھولنے سے پہلے آئینے میں پیچے سے آنے والے لوگوں اور گاڑیوں کود کیے لیں۔